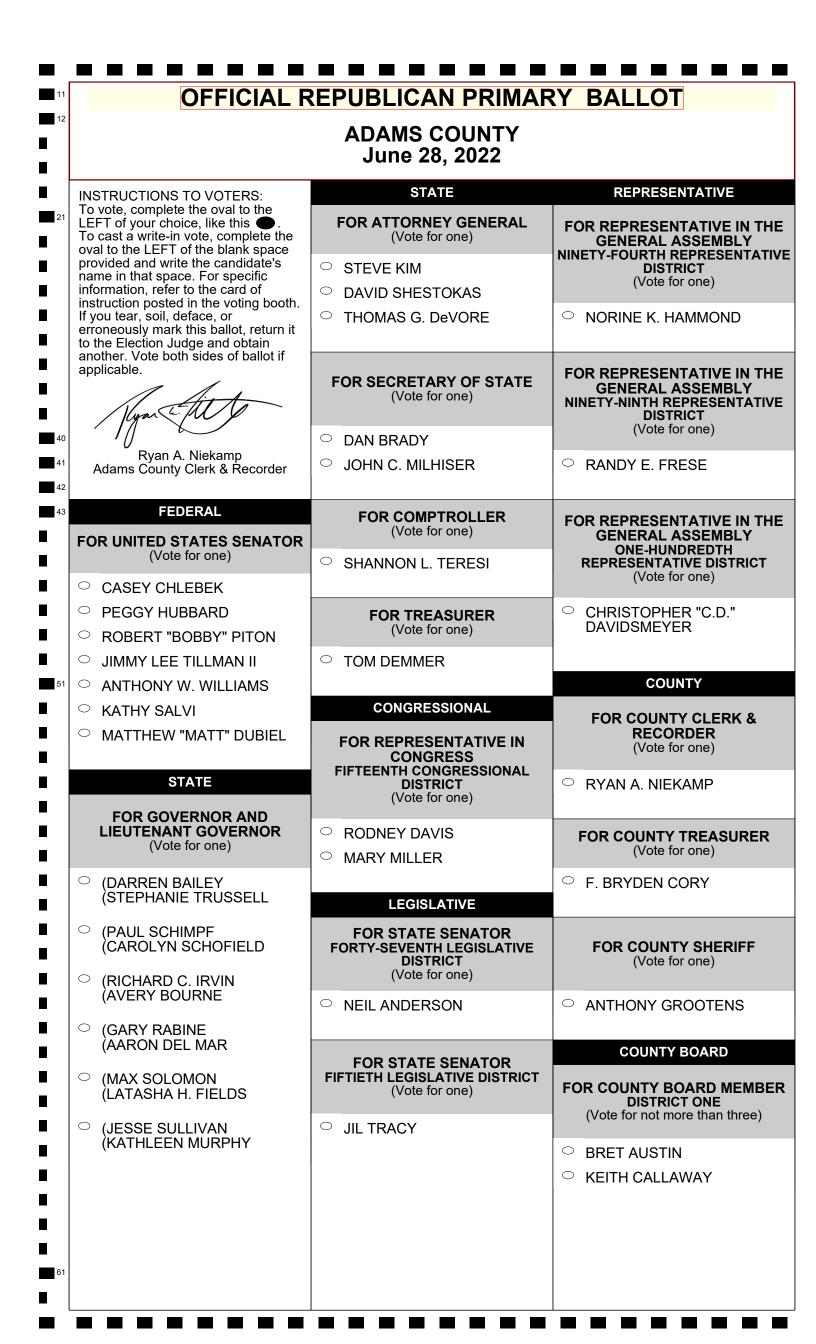

>(Vote for one)        |
| ○ LISA J. CROCKER                        | NO CANDIDATE                             | NO CANDIDATE                           |
| QUINCY PCT 22<br>(Vote for one)          | QUINCY PCT 31<br>(Vote for one)          | QUINCY PCT 40<br>(Vote for one)        |
| ○ NORA BALDNER SCHNACK                   |                                          | NO CANDIDATE                           |
| QUINCY PCT 23<br>(Vote for one)          | QUINCY PCT 32<br>(Vote for one)          |                                        |
| ○ GEORGE E. SCHRAGE III                  | NO CANDIDATE                             |                                        |
|                                          |                                          |                                        |



|            | COUNTY BOARD                                           | COUNTY BOARD                                           | PRECINCT                          |
|------------|--------------------------------------------------------|--------------------------------------------------------|-----------------------------------|
| FO         | R COUNTY BOARD MEMBER                                  | FOR COUNTY BOARD MEMBER                                | FOR PRECINCT COMMITTEEPERS        |
|            | DISTRICT TWO                                           | DISTRICT SEVEN                                         |                                   |
|            | (Vote for not more than three)                         | (Vote for not more than three)                         | COLUMBUS